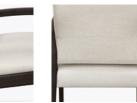

## valentia Guest

Heralding style and comfort, the sleek Valentia features modern lines and curves with traditional support. Angled, contemporary arms provide aesthetic appeal and facilitate ingress and egress. The supreme quality of the cushioned seat and the reassurance of the ergonomically designed back create the ultimate place to relax.

Model: VLG111 24W 26D 35H 20SW 19SD 19SH 26AH