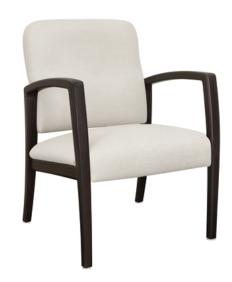

## valentia Guest

Heralding style and comfort, the sleek Valentia features modern lines and curves with traditional support. Angled, contemporary arms provide aesthetic appeal and facilitate ingress and egress. The supreme quality of the cushioned seat and the reassurance of the ergonomically designed back create the ultimate place to relax.

Model: VLG111 24W 26D 35H 20SW 19SD 19SH 26AH