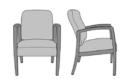

## valentia Guest

Heralding style and comfort, the sleek Valentia features modern lines and curves with traditional support. Angled, contemporary arms provide aesthetic appeal and facilitate ingress and egress. The supreme quality of the cushioned seat and the reassurance of the ergonomically designed back create the ultimate place to relax.

Model: VLG111 24W 26D 35H 20SW 19SD 19SH 26AH

#### Statement of Line

24W 25.5D 40H 26AH

**VLG111** 24W 26D 35H 26AH