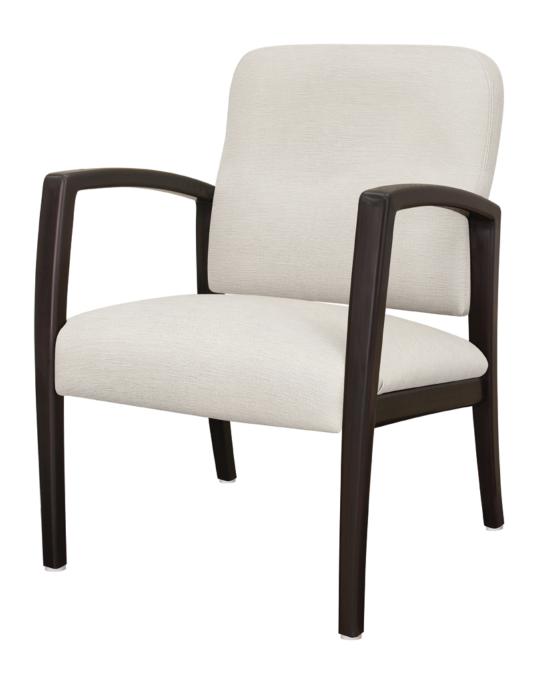

## valentia Guest

Heralding style and comfort, the sleek Valentia features modern lines and curves with traditional support. Angled, contemporary arms provide aesthetic appeal and facilitate ingress and egress. The supreme quality of the cushioned seat and the reassurance of the ergonomically designed back create the ultimate place to relax.

Model: VLG111 24W 26D 35H 20SW 19SD 19SH 26AH